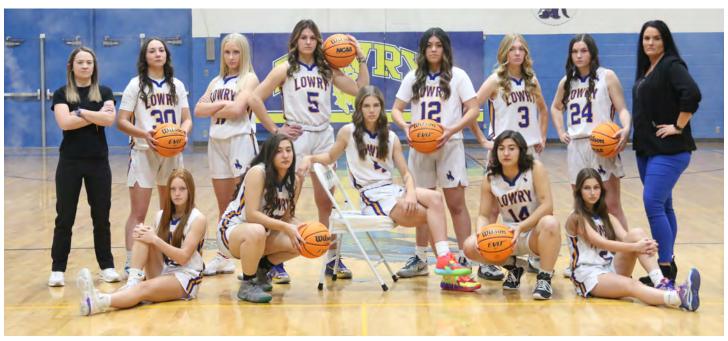

## Varsity Girl's Basketball

| #  | Name      |             | Pos. | Gr. | Ht.  |
|----|-----------|-------------|------|-----|------|
| 11 | Britain   | Backus      | G    | 10  | 5′7  |
| 14 | Alexandra | Barocio     | G    | 12  | 5′7  |
| 15 | Belen     | Barocio     | G    | 12  | 5′7  |
| 3  | Bryce     | Brinkerhoff | G    | 11  | 5′7  |
| 30 | Miranda   | Draper      | G    | 11  | 5′7  |
| 24 | Kailey    | Franklin    | G    | 12  | 5′9  |
| 4  | Mia       | Hernandez   | G    | 12  | 5′9  |
| 10 | Sydnee    | Pettis      | G    | 12  | 5′5  |
| 2  | Autum     | Sanchez     | G    | 11  | 5′5  |
| 12 | Jacquelin | Sanchez     | PF   | 11  | 5′9  |
| 5  | Savannah  | Stoker      | G    | 11  | 5′11 |