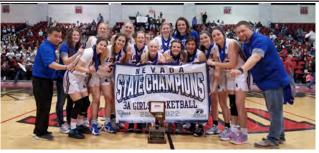

2022-AAA

Back: Coach Larry Renteria, Coach Lindsey Anguiano, Alexis Olson, McKenzi Petersen, Hannah Whitted, Coach Mack Harrigan. Front: Mia Hernandez, Savannah Stoker, Megan Cook, Emily Backus, Jovi Kuskie, Alexandra Barocio, Kailey Franklin, Kaytee Delaney, Coach Jesse Zamudio.