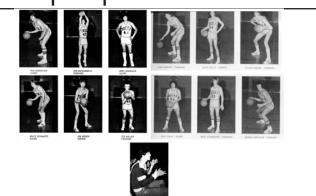

## Boy's Basketball State Championships

1973—AA

Tom Chamberlain, Manager, Coach Pat Hart, Kent Mowry, Bob Hooft, Ray Nivens, Mitch Woods, Stan Davidson, Vince Mendiola, Joe Dendary, Dennis Verner, Steve Clausen, Kole Johnson & Mike Glenn

Manager Tom Chamberlain, Coach Pat Hart, Steve Clausen, Joe Dendary, Vince Mendiola, Jon Burhans, Dave Mendiola, Glen Gonzalez, Bob Hooft, Mike Glenn, Rick Maestrejuan, Roger Harmon, Walt Vetter, Charles Watson