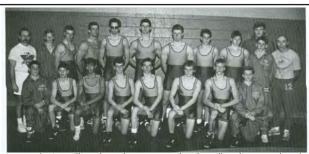

#### Wrestling

Jim Billingsley, 1971, 1972, 1973 Denny Gortari, 1974 Tim Billingsley, 1976, 1977 Rick Ringheimer, 1977 Al Urban, 1978 Steve Lopes, 1980 Paul Kerr, 1980 Robert Neary, 1980

Jim Kracaw, 1980, 1981 George Miller, 1981 Kelly Pollock, 1981, 1982, 1983 Keith Neary, 1981, 1983 Rich Enochson, 1982 Jimmy Cannon, 1983 Pat McDade, 1983, 1984, 1985 Dave Stetler, 1985 Paul Smith, 1985, 1986, 1987 Gus Duncan, 1986, 1987 Blake Turner, 1986, 1987, 1988 Billy Holt, 1988 Dave Bush, 1988 Mitch Green, 1988 Jeff Hutchings, 1988 Aron Poulson, 1989 Juan Manzo, 1989 Efrain Manzo, 1989 Jeff Arreola, 1989, 1990 Gus Alvarez, 1990 Chester George, 1990, 1991 Josh Kyles, 1991 Milo Cardenas, 1991 Pete Herold, 1994. 1995, 1996 Rick Hutchinson, 1992 Chris Hornbarger, 1992, 1993 Raul Cardenas, 1993 Jake Lage, 1999 Johnny Davis, 1991, 1992, 1993 Buster Segura, 1999,

Brady Moulton, 2002 Cody Louk, 2002, 2003 Jarrin Prokasky, 2002, 2003, 2004 Ty Baker, 2004 Justin Grant, 2005, 2006 Austin Mayo, 2005 Brett Snyder, 2007 Trevor Grant, 2008, 2009 Skylyr Bleck, 2008, 2009, 2010 Sean Raynor, 2008 Paeden Underwood, 2009, 2010 Jace Billingsley, 2009, 2010, 2011, 2012 Ryan Nelson, 2009, 2011, 2012 Mitch Pollock, 2010 Gus Duncan, 2010, 2011, 2012 Michael Billingsley, 2010, 2011, 2012, 2013 Fernando Herrera, 2011, 2012 Beau Billingsley, 2012, 2013, 2014, 2015 Daniel Pollock, 2013 Brandon Okuma, 2013, 2014 Cody Anderson, 2013 Luis Cardenas, 2013, 2014 Eric Brooks, 2014 Gabe Molina, 2015 Trase Bell, 2016 Taylor Corak, 2020 Anthony Peterson, 2020 Coda Nichols, 2022