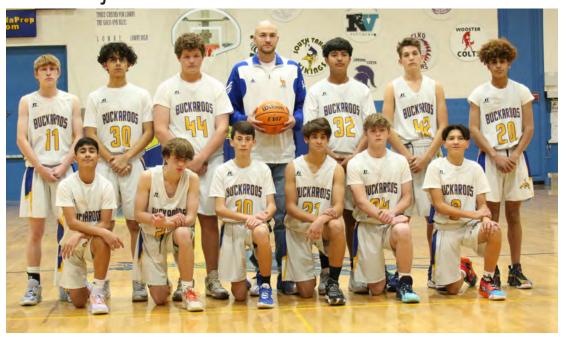

## JV Boy's Basketball

| #  | Name    |           | Position | Year | Height |
|----|---------|-----------|----------|------|--------|
| 3  | Txema   | Bengochea | G        | 9    | 5′5    |
| 40 | Angus   | Boyles    | F        | 10   | 6'2    |
| 5  | Brandon | Cardenas  | G        | 10   | 5′7    |
| 30 | Kayd    | Garner    | G        | 10   | 6'0    |
| 24 | Shane   | Gilliland | F        | 10   | 6'0    |
| 10 | ReiCyan | Grau      | G        | 10   | 5'8    |
| 23 | Zaquery | Growcock  | G        | 10   | 5'10   |
| 21 | Ryder   | Huitt     | F        | 9    | 6'0    |
| 42 | Anthony | Martinez  | F        | 10   | 6'3    |
| 20 | Conner  | Nelson    | F        | 10   | 5'11   |
| 33 | Aidan   | Tregellas | G        | 10   | 5'9    |
| 35 | Austin  | White     | F        | 10   | 6'0    |
|    | Trevor  | Crawford  | Mngr     | 10   |        |