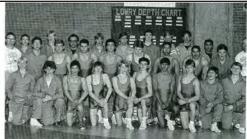

To further explain, athletes would be former student participants who are being nominated for their achievements in interscholastic athletics. Students and educators would be considered on the merits of their high school achievements only. A contributor would be an individual who has made a contribution to Winnemucca education in some capacity other than those previously mentioned, including such areas as sports medicine, sports media, school participation, etc.

#### WINNEMUCCA

#### High School Hall of Fame Application Form

| NameYear of Graduation                                                |                                                                                       |  |  |  |
|-----------------------------------------------------------------------|---------------------------------------------------------------------------------------|--|--|--|
| Current Address                                                       | School                                                                                |  |  |  |
| Phone                                                                 | Date of Birth                                                                         |  |  |  |
| College Attended                                                      | Date of Retirement                                                                    |  |  |  |
|                                                                       | participate in while in high school?                                                  |  |  |  |
| What awards or honors did the ne                                      | ominee receive while in high school?                                                  |  |  |  |
| What award and/or activities has                                      | the nominee been involved in since graduation?                                        |  |  |  |
| Need a letter of endoresement ar<br>Newspaper and/or other supportion | ve material attachedbut recommended)                                                  |  |  |  |
| INDI                                                                  | VIDUAL SUBMITTING NOMINATION                                                          |  |  |  |
| Name                                                                  | Phone                                                                                 |  |  |  |
| City State 7in                                                        |                                                                                       |  |  |  |
| Signed                                                                | Date                                                                                  |  |  |  |
| Return completed form to:                                             | Lowry High School Hall of Fame Committee 5375 Kluncy Canyon Road Winnemucca, NV 89445 |  |  |  |

#### FALL-ALL STATE WINNERS

#### **Cross Country**

Brett Ferrier, 2000 Kelsey Engstrom, 2000, 2001, 2003 Heather Thompson, 2002 Lupe Cabada 2003 Jake Steinman, 2004 Felicia George, 2005 Matt Pike, 2006, 2007 Jovi Kuskie, 2021