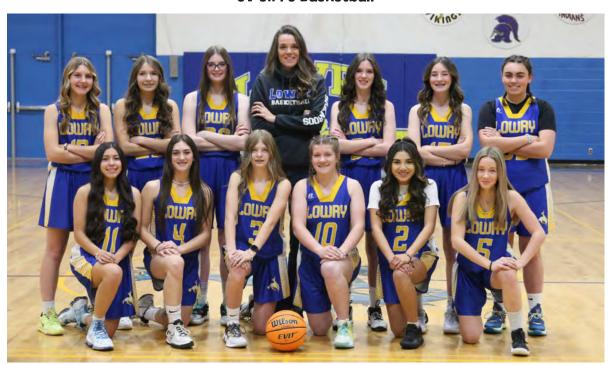

## Varsity Girl's Basketball

| #  | Name      |             | Pos. | Gr. | Ht.  |
|----|-----------|-------------|------|-----|------|
| 11 | Britain   | Backus      | G    | 10  | 5′7  |
| 14 | Alexandra | Barocio     | G    | 12  | 5′7  |
| 15 | Belen     | Barocio     | G    | 12  | 5′7  |
| 3  | Bryce     | Brinkerhoff | G    | 11  | 5′7  |
| 30 | Miranda   | Draper      | G    | 11  | 5′7  |
| 24 | Kailey    | Franklin    | G    | 12  | 5′9  |
| 4  | Mia       | Hernandez   | G    | 12  | 5′9  |
| 10 | Sydnee    | Pettis      | G    | 12  | 5′5  |
| 2  | Autum     | Sanchez     | G    | 11  | 5′5  |
| 12 | Jacquelin | Sanchez     | PF   | 11  | 5′9  |
| 5  | Savannah  | Stoker      | G    | 11  | 5′11 |