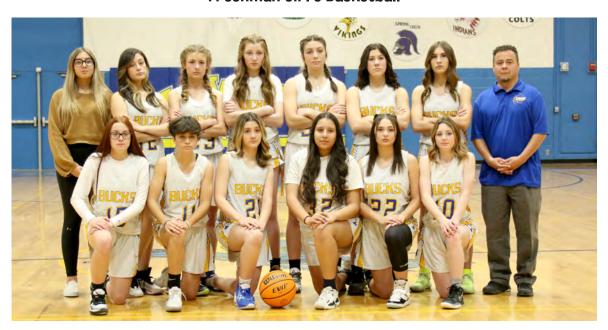

## Freshman Boy's Basketball

| #  | Name    | Pos.          | Position | Ht.  | Grade |
|----|---------|---------------|----------|------|-------|
| 11 | Cody    | Allen         | G        | 5'10 | 9     |
| 24 | Timothy | Brinegar      | G        | 5'6  | 9     |
| 3  | Jovanny | Cuevas        | G        | 5′2  | 9     |
| 42 | Audie   | Douglass      | F        | 6′0  | 9     |
| 10 | Montana | Elm           | G        | 5′7  | 9     |
| 30 | Angel   | Flores-Cortez | F        | 5′11 | 9     |
| 20 | Nigel   | Green         | G        | 5′10 | 9     |
| 32 | Amador  | Guzman        | F        | 6′1  | 9     |
| 21 | Brent   | Kenison       | F        | 5′8  | 9     |
| 5  | Luis    | Mendoza       | G        | 5′6  | 9     |
| 44 | Bryce   | Niblack       | F        | 6′3  | 9     |
| 22 | Coby    | Thacker       | G        | 5′9  | 9     |