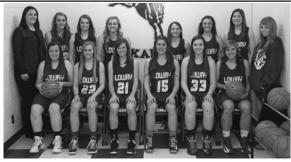

## Varsity Girl's Basketball

| #  | Name      |             | Pos. | Gr. | Ht.  |
|----|-----------|-------------|------|-----|------|
| 11 | Britain   | Backus      | G    | 10  | 5′7  |
| 14 | Alexandra | Barocio     | G    | 12  | 5′7  |
| 15 | Belen     | Barocio     | G    | 12  | 5′7  |
| 3  | Bryce     | Brinkerhoff | G    | 11  | 5′7  |
| 30 | Miranda   | Draper      | G    | 11  | 5′7  |
| 24 | Kailey    | Franklin    | G    | 12  | 5′9  |
| 4  | Mia       | Hernandez   | G    | 12  | 5′9  |
| 10 | Sydnee    | Pettis      | G    | 12  | 5′5  |
| 2  | Autum     | Sanchez     | G    | 11  | 5′5  |
| 12 | Jacquelin | Sanchez     | PF   | 11  | 5′9  |
| 5  | Savannah  | Stoker      | G    | 11  | 5′11 |

## JV Girl's Basketball

| #  | Name       |          | Position | Grade | Height |
|----|------------|----------|----------|-------|--------|
| 15 | Maura      | Braatz   | F        | 9     | 5′5    |
| 3  | Natalee    | Formby   | G        | 10    | 5′5    |
| 5  | Ava        | Frey     | G        | 10    | 5'4    |
| 22 | Makenna    | Garcia   | F        | 10    | 5′5    |
| 33 | Clementine | Garreau  | G        | 9     | 5′5    |
| 10 | Mia        | Gerhard  | G        | 10    | 5'4    |
| 11 | Katlyn     | Gomez    | G        | 11    | 5'3    |
| 24 | Allison    | Green    | F        | 10    | 5′7    |
| 12 | Audry      | Mason    | G        | 9     | 5′5    |
| 4  | Natalie    | Mori     | G        | 10    | 5'2    |
| 2  | Trea       | Northrup | G        | 10    | 5'2    |
| 30 | Khlloe     | Shorey   | PF       | 10    | 5'9    |