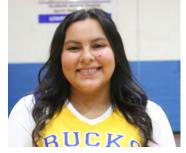

## Varsity Girl's Basketball

| #  | Name      |             | Pos. | Gr. | Ht.  |
|----|-----------|-------------|------|-----|------|
| 11 | Britain   | Backus      | G    | 10  | 5′7  |
| 14 | Alexandra | Barocio     | G    | 12  | 5′7  |
| 15 | Belen     | Barocio     | G    | 12  | 5′7  |
| 3  | Bryce     | Brinkerhoff | G    | 11  | 5′7  |
| 30 | Miranda   | Draper      | G    | 11  | 5′7  |
| 24 | Kailey    | Franklin    | G    | 12  | 5′9  |
| 4  | Mia       | Hernandez   | G    | 12  | 5′9  |
| 10 | Sydnee    | Pettis      | G    | 12  | 5′5  |
| 2  | Autum     | Sanchez     | G    | 11  | 5′5  |
| 12 | Jacquelin | Sanchez     | PF   | 11  | 5′9  |
| 5  | Savannah  | Stoker      | G    | 11  | 5′11 |