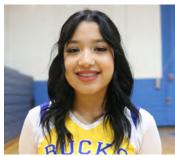

## Varsity Girl's Basketball

| #  | Name      |             | Pos. | Gr. | Ht.  |
|----|-----------|-------------|------|-----|------|
| 11 | Britain   | Backus      | G    | 10  | 5′7  |
| 14 | Alexandra | Barocio     | G    | 12  | 5′7  |
| 15 | Belen     | Barocio     | G    | 12  | 5′7  |
| 3  | Bryce     | Brinkerhoff | G    | 11  | 5′7  |
| 30 | Miranda   | Draper      | G    | 11  | 5′7  |
| 24 | Kailey    | Franklin    | G    | 12  | 5′9  |
| 4  | Mia       | Hernandez   | G    | 12  | 5′9  |
| 10 | Sydnee    | Pettis      | G    | 12  | 5′5  |
| 2  | Autum     | Sanchez     | G    | 11  | 5′5  |
| 12 | Jacquelin | Sanchez     | PF   | 11  | 5′9  |
| 5  | Savannah  | Stoker      | G    | 11  | 5′11 |