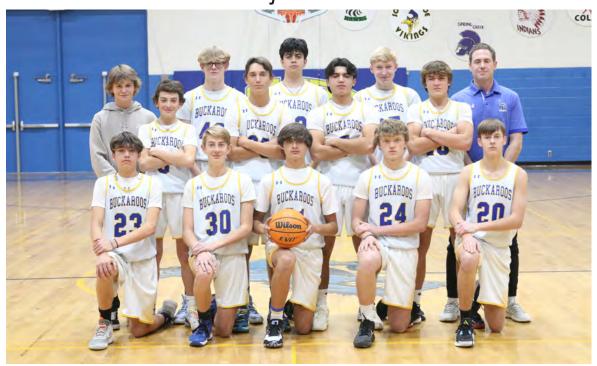

## Freshman Boy's Basketball

| #  | Name    | Pos.          | Position | Ht.  | Grade |
|----|---------|---------------|----------|------|-------|
| 11 | Cody    | Allen         | G        | 5'10 | 9     |
| 24 | Timothy | Brinegar      | G        | 5'6  | 9     |
| 3  | Jovanny | Cuevas        | G        | 5′2  | 9     |
| 42 | Audie   | Douglass      | F        | 6′0  | 9     |
| 10 | Montana | Elm           | G        | 5′7  | 9     |
| 30 | Angel   | Flores-Cortez | F        | 5′11 | 9     |
| 20 | Nigel   | Green         | G        | 5′10 | 9     |
| 32 | Amador  | Guzman        | F        | 6′1  | 9     |
| 21 | Brent   | Kenison       | F        | 5′8  | 9     |
| 5  | Luis    | Mendoza       | G        | 5′6  | 9     |
| 44 | Bryce   | Niblack       | F        | 6′3  | 9     |
| 22 | Coby    | Thacker       | G        | 5′9  | 9     |