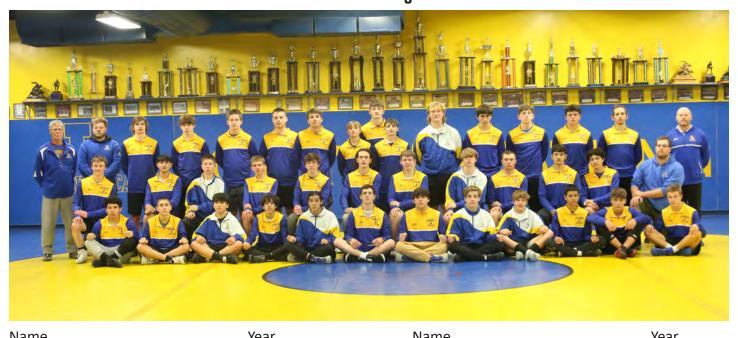

## Boy's Basketball State Championships

2012-AAA

Back: Coach Dave Schwartz, Tytus Millikan, Chris Dendary, Dion Wardell, Garrett Naveran, Mark Bastian, Jesse Studebaker, Bryan Noble, Coach Chad Peters, Front: Brandon Eastman, Jordan Rinas, Water Boy Zach Fernandez, Manager Hayden Jeppsen, Water Boy Cal Peters, Tyler Brumm, Calvin Connors