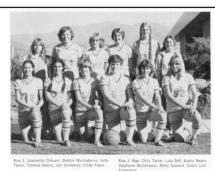

## Girl's Basketball State Championships

Jeannette Chikami, Debbie Mentaberry, Julie Tipton, Theresa Ownes, Jeri Schwartz, Cindy Falen, Mgr Chris Tarter, Lisa Bell, Kathy Neary, Stephanie Mulleneaux, Betty Seward, Coach